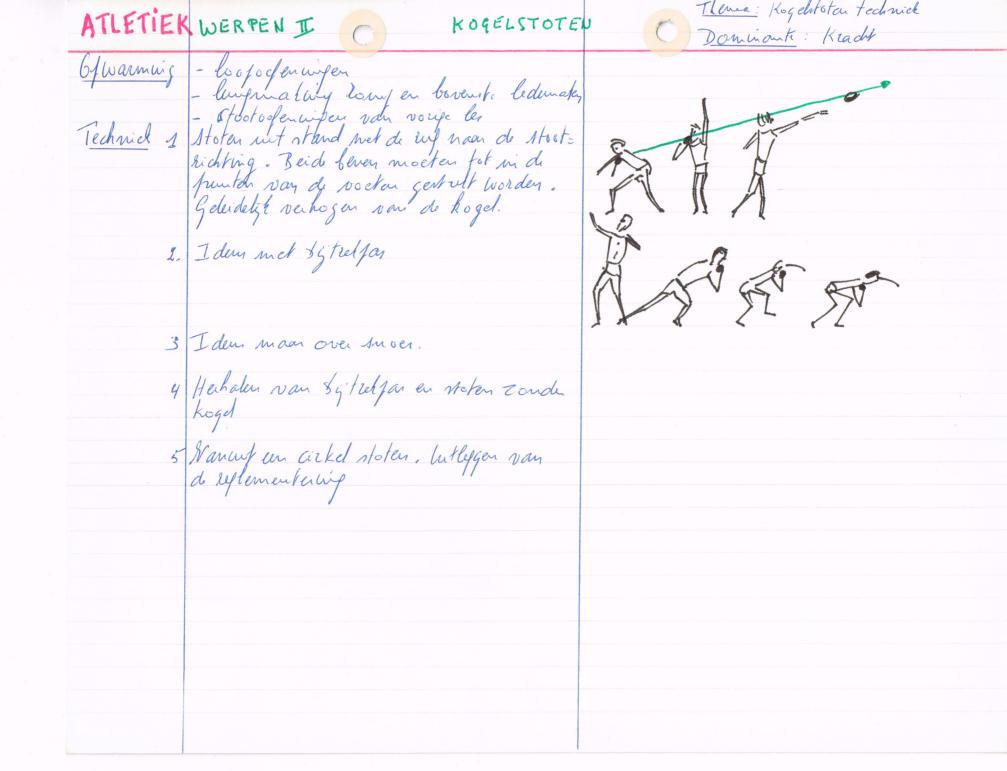

Woorbereidend Gefen ormey 1 Smorfever van tet aptoorrikme Het approxprilare is needs tweedelig: ra-faff (Hanebuth) Er roorden barken sejlaatst (4a's) waar let twifana ikur wordt geogend. De afriand wordt Iteed vergroot [1,50m-7m s. Links - rechts - pring 2. Links recht yming - en. We know let some van de spranger banky, sprinkarter enz. Do: loop - loop - loop - pring, -ex-spring De spriouple kurren hoger en reider worden Drieddig Erlan: links - recht - spring links - welt - spring - en . . . .

Scholing ran de schrijdsprong ent ofkningel I welle Bedodus is de aan bot gesewindherd en de aproofge = Iwindheld in our juste vahouding to bry gon. sprong met madinale aarlog vai of sprong terrel mrufkart ore een bag tour dat sa's weter rand springkant verby deed is iden Londer Springkart I klave wedstrijd kan her injelast worder met rahoging van de apkand de apstock en kord.

Thema: Smort swemming. ATLETIEK VERSPRINGEN I SPRINGEN Dominante : Sprengkroch PM. 6 per aming . Outgauver losen met oeferwijer vom levij= maken de voet gewichten, & ether, Schandey order KERH Loper met een grong uitentie Het blok beller-schouden over de steun over lata Komen, Gefixerde rough a) hit lidte looff in een opynong naar voren maken en weten ve de lofer De comp blift reditor, aprosts an blift lang adder on we lander of tel Levacibeer 1 6 6m de twee, vier, Les of men steunen eur opynony maken. Gen harde landing of It invanteen en neteen verder logen! Det latar entroveres over la ge huidernissen die of 5, 3 of to maker van elkaar geflaatst Exertual door hoefel springer E/ Een ver en hogg sejanven elastiet va een Nuterprong wet let hold raken 2. Gewenning aan de afstoot. Corwaath winters lever voder, naar ween springe Notelind over cang van aanloof maan afhet. a) but voorw. speciestand, met tet hwaaibeer adker, maa wren springen en in entral met het waai = been boor waarts in Let Zand of of Let Ichuin: under landen. Landing gebeurt met beide Vtn gdjekjdig er met de romf redt.

but lighte aanloof 18 m of 5 pener/ deselfde oefening lokes ditroerer. De elle viden Let puit vertel punt. De afront xxx is zondu weel gelind, met skan jen. De knie of whait. wordt gehever at gur een traf of te sam. Climax in a aarloof. 61 halve en of volle bracht springer. Wan een afterione of. Steeds now weren blive tigher. \* X X CI Volige offeringen herhalen oner dware clarkieten lag over mat genanner. Gol met afret of prugglant of Gewenning aan weeffare en val Benefing net grate an/hikindo leian a anvocler, outraming tiden stuck. Tolang mogdis de endhanding van de approst behander, Het naar von brengen van de benen largent Nellers. a) Gebruit van verhoogde afrelf (aat (bant, renterflant). De Tweefcure wordt velen st, zodat men tijd heeft de ben. guy is de licht to controler. Neschillende ben efung. of dia attentighers of which sury on evaluations evol te Nahry'sen. bl bong of air gar met valoofd afrelflaats. Gut. amplifiedo tuna dijen tij deur whicht. 61 Af Tetbeen of battle of en blil man voor brengen an lander of bede weeker, samen. By landing roung boron vocken. In begun a achteruit vallen to efertaay! By mother verho sen sout dis wes. The d) Sprongochung ut stand of en hoge plant is de lengte uit geoceid, les digit mong la autig men tijd krijst Our de blueglinger in de which as voordeviding von de landing to maker. The grenief de plut belagen.

I have fauted enaplost ATLETIEK STRINGEN VERSPRINGEN IV Dominante : 5 6/ Warming - do of ofteningar, met of pringer, schouled aan inger lengmaking heufen, voch gewr. en beenpieren 4. Volledige sprong, : Thet prestatic at dod man afret. precióe in voiree v nos recumdan, meter van de voorte voctordur by de after. al Zona of batever van 20 tot 30 meter von zand bak Aarlofon met M 7 tot 13 Janey. East zonder afretrone dan med een bred zone en vervolgen met plank. Het is very normal specifaan loof met de rout recht, de blit noar vorry, socken goed afroller, knien de aarloof vermelt progrenief. De la atricja is valland. De pringa komt ove de reur en dawt de It and adre zich weg, daar bij keft hij de schouder Loog, de nije kwe naar voren. Hy zocht war gricht ing the lucht manyelang by do hurt - schaan - of Lang bewefung maat met de bedoeling de vocter by de Panding ver maar voter & Kunvan brayen. 6, Newollhales var de aarloof, Hawbof is 30 tot 40 m laws of selest in 19 tot 23 panes Then voest eur vermellwijsloch wit naart de aanboj: (15 Janus & Let begui is voldoerdi) ban Indie de afrootlyn Everdrede is vertet men cet verder, ander lets korte. Beflinnen met 9 Janes aarbol: Geleidelijk vermeller, du met te vlug vermeller, maar och wick to last. De jarleugh wordt het groot of gedu-Rende de lactile janen. De aanlog moet een tetmisch geheel zijn