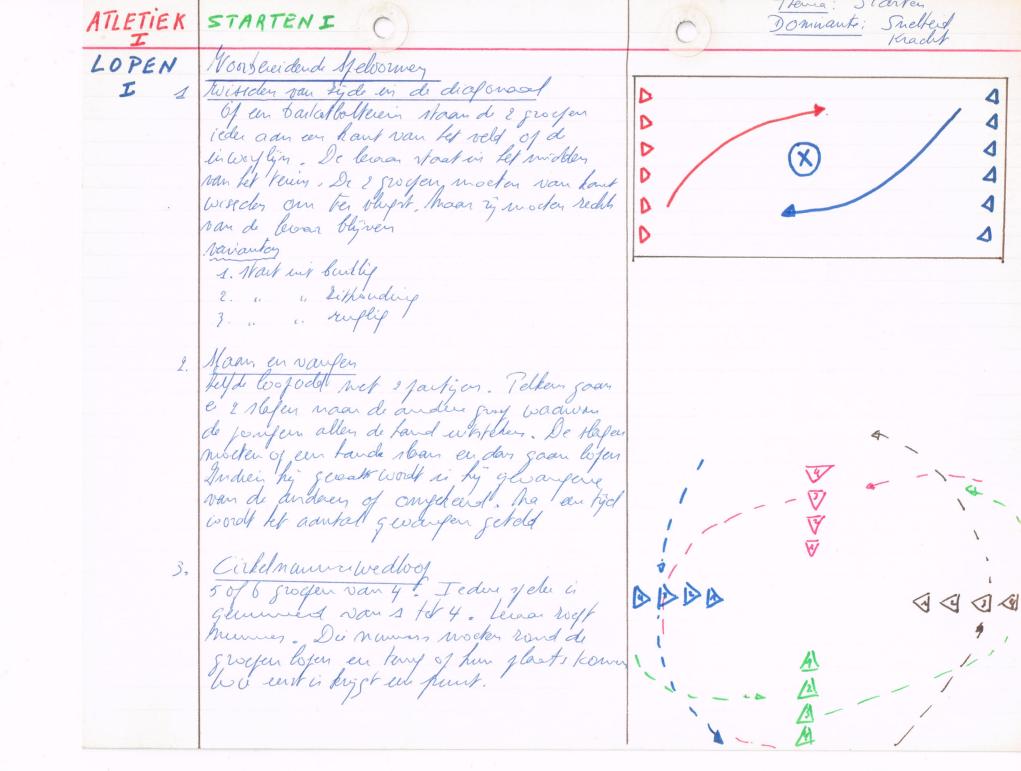

Topus: Spertey ATLETIEK STARTEN I Dominant Shelferd LOPEN 1 lutlef en tower var de skarthouding in de startblokken + de bevden " op hu flastrig" 9 aardenul Llas", "start" Plogentartwedlero1 Plager van ongester deselfe sterkte. De 1: high 61 de 2° 51, eur - De aankomstrechte batinas onder Mass wie was andist. Individuel startwedlog Levlergen treden aan jer 4. De laat pe over bliver . Dan kennt de 1: en 2: proj sawey rodat en temp 4 lles per scoop zin. Tot a een urkeindelijke Warnaa is It ant wedloof met een oftening ut diglestant 20 mg 20 mg fory

Thema: Allining Dominale: psychomodorial ATLETIEK LOPEN Vons Reiderch Spelvormen 1. 1 Twart en Wij Two partien staan in an Defrend loog wold tejenover ellaar (Salattereni). Gfd In derlyn staat de spelledes. De spoken skaan of I weter afstand. De y derder heft en plat vonweif met an zijde wit en de andere Light want banner wit valt world leve facti vluchten er de anderen trachten ken in te koles van het einde van het fenen; Ava haalt de partour in? The groefer met onfever eventate loper as faither. De me groy withet of statesfind aan, de start. De audien staan of de middely a teller of ongeveer 2 meter on hich eer weektobe Warrende levete lojer dang komt merfen te hales en met de hinker hand of de redter schouder to thoffey

Noor busidende Gefenvorwen with LINKS GEVEN - RECHTS NEMEH " so tal leveligen lopen in eur cirket ( and baratterin) wet ein of bringstok, in een licht draffe. Der licht te vernelling off to larly die de stol is de hand test dece don aan de onije en die of zijn Deurt aan de vrije -Indien te moerly staan de lenhigen shit Levelinger per tou + 1 aflomingstok. De laative book naar de leist die de stok aanveens De latte sprint tem vondig en restract. De ander revardent di vod van hand en looft teng moar zin fastver, en let ofd goat vont. Dit demaneren geland of fluirigned van de leraar.