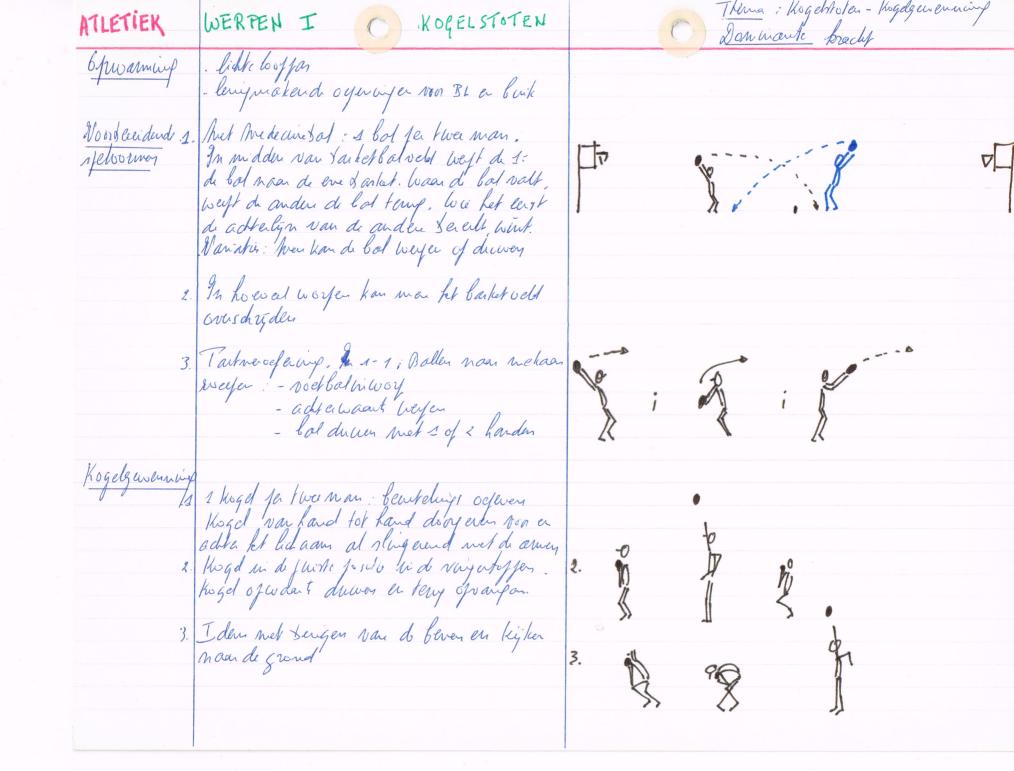

4. Touwloper I partner wet tour of turnlift . De certs last tet tour 61 en de andre fruit eachter in dien hij de eurst dan raken scoot hij ein frunt Startbal I grufu pfersve elkaar. Go signaal wisider te van hant, de ene swegment echte met bellen die is het midden liggen de andere group kurrey raker wonder deer can de anders Dere afanning han al met & waper into geowed

Staten my de harkstand
Laufteam loger, oppninger, huntstand en
weggneisten in dereld omloof ah sorife opening M
beferrig uitvoeur fer 3 of 4. 5. Spatospung ut reguants loper languages sufwants loper an of let flutrigued My vonwaats sprinter Wie lan de partner wer trukker Groepper som twee of sextets of de tistiger van let banktreld. De fanten spiriter man de ander zi lign en fan bever zo de frankrei mee Evenwichtsvalles en start partrevogening: De eent jourgen leurt vouvre. upt evenwicht. De ander houdt Leur rond de teuper of flitsquad lost de jamper en vonuitsdelens spruit de andre jonfer weg