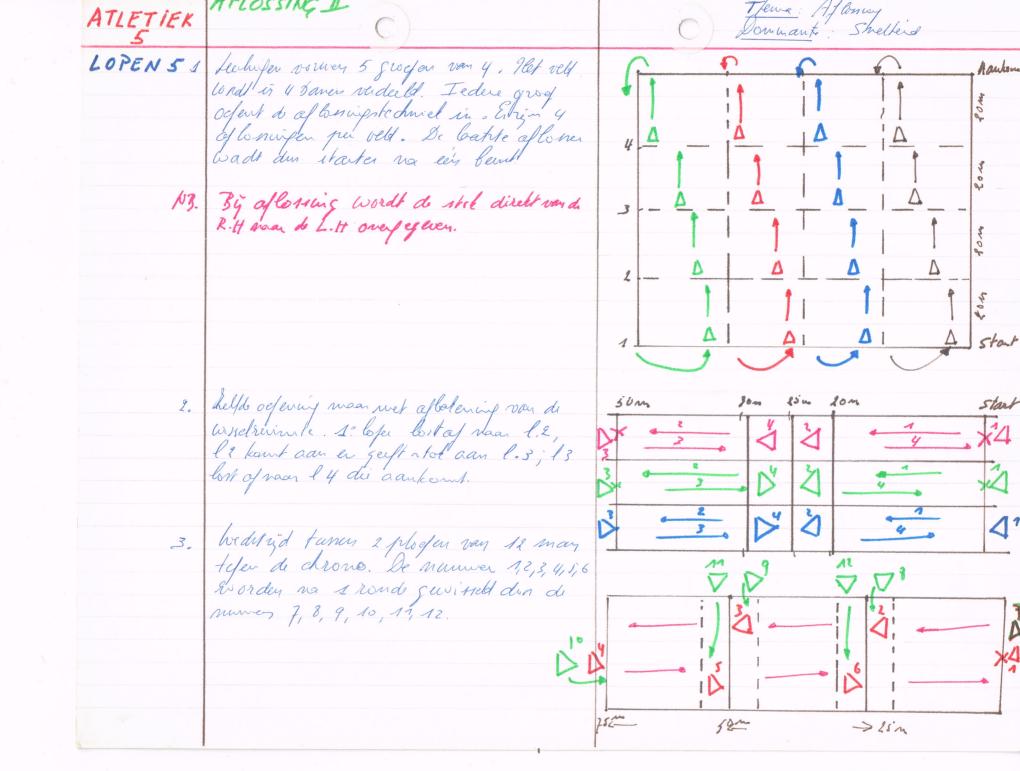

Topus: Spertey ATLETIEK STARTEN I Dominant Shelferd LOPEN 1 lutlef en tower var de skarthouding in de startblokken + de bevden " op hu flastrig" 9 aardenul Llas", "start" Plogentartwedlero1 Plager van ongester deselfe sterkte. De 1: high 61 de 2° 51, eur - De aankomstrechte batinas onder Mass wie was andist. Individuel startwedlog Levlergen treden aan jer 4. De laat pe over bliver . Dan kennt de 1: en 2: proj sawey rodat en temp 4 lles per scoop zin. Tot a een urkeindelijke Warnaa is It ant wedloof met een oftening ut diglestant 20 mg 20 mg fory