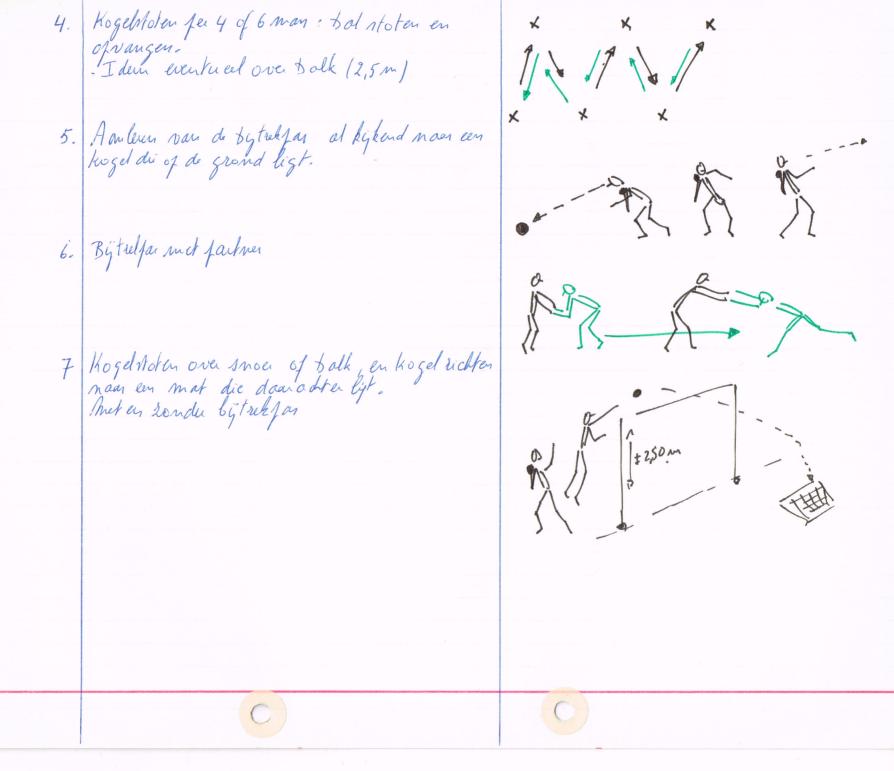

but lighte aanloof 18 m of 5 pener/ deselfde oefening lokes ditroerer. De elle viden Let puit vertel punt. De afront xxx is zondu weel gelind, met skan jen. De knie of whait. wordt gehever at gur een traf of te sam. Climax in a aarloof. 61 halve en of volle bracht springer. Wan een afterione of. Steeds now weren blive tigher. \* X X CI Volige offeringen herhalen oner dware clarkieten lag over mat genanner. Gol met afret of prugglant of Gewenning aan weeffare en val Benefing net grate an/hikindo leian a anvocler, outraming tiden stuck. Tolang mogdis de endhanding van de approst behander, Het naar von brengen van de benen largent Nellers. a) Gebruit van verhoogde afrelf (aat (bant, renterflant). De Tweefcure wordt velen st, zodat men tijd heeft de ben. guy is de licht to controler. Neschillende ben efung. of dia attentighers of which sury on evaluations evol te Nahry'sen. bl bong of air gar met valoofd afrelflaats. Gut. amplifiedo tuna dijen tij deur whicht. 61 Af Tetbeen of battle of en blil man voor brengen an lander of bede weeker, samen. By landing roung boron vocken. In begun a achteruit vallen to efertaay! By mother verho sen sout dis wes. The d) Sprongochung ut stand of en hoge plant is de lengte uit geoceid, les digit mong la autig men tijd krijst Our de blueglinger in de which as voordeviding von de landing to maker. The grenief de plut belagen.

I have fauted enaplost ATLETIEK STRINGEN VERSPRINGEN IV Dominante : 5 6/ Warming - do of ofteningar, met of pringer, schouled aan inger lengmaking heufen, voch gewr. en beenpieren 4. Volledige sprong, : Thet prestatic at dod man afret. precióe in voiree v nos recumdan, meter van de voorte voctordur by de after. al Zona of batever van 20 tot 30 meter von zand bak Aarlofon met M 7 tot 13 Janey. East zonder afretrone dan med een bred zone en vervolgen met plank. Het is very normal specifaan loof met de rout recht, de blit noar vorry, socken goed afroller, knien de aarloof vermelt progrenief. De la atricja is valland. De pringa komt ove de reur en dawt de It and adre zich weg, daar bij keft hij de schouder Loog, de nije kwe naar voren. Hy zocht war gricht ing the lucht manyelang by do hurt - schaan - of Lang bewefung maat met de bedoeling de vocter by de Panding ver maar voter & Kunvan brayen. 6, Newollhales var de aarloof, Hawbof is 30 tot 40 m laws of selest in 19 tot 23 panes Then voest eur vermellwijsloch wit naart de aanboj: (15 Janus & Let begui is voldoerdi) ban Indie de afrootlyn Everdrede is vertet men cet verder, ander lets korte. Beflinnen met 9 Janes aarbol: Geleidelijk vermeller, du met te vlug vermeller, maar och wick to last. De jarleugh wordt het groot of gedu-Rende de lactile janen. De aanlog moet een tetmisch geheel zijn

C/ Hanbreuger van tunenmerteten De meltelen of enjeveer 7 faner van de Nach Afzetvoel moet of het meekteen komer. 2: multeres of organia & meter van de flows ( dit is alway Bond trainere Dus rechts & marketens (1) start (2) tuna marketen. Men Lan introcken of, wit meter met een meet link La 25 meter is de smelleit let hoogst daarna wordt de vernelling zee blein di Handwy tidem de aanloop 1. Groot loser in anplitudo 2. De Knie leidt de bewefing 3. Contrauver loper met lage schouder, de hab mij, armakki voord maar achter accentieren New maruiso denniger al beforevery with oly ener technichvers etering. 1. Haaring van tet afretbeen (som elle afret) a) entele aanloofpanen "krabbej" met de voet at om de ofretzland adderant to driver 8/2 Iden of teler satelde Renter Plant Unter van Ker Zwaarbeer a. Apringer of relation hose plint lander of hisoaibeen b. Afret of a cefur plint, a grentucien was de armbeweging 1 Verbeteren van de betlenhoudwig al Voorlinger Aard aan Mortrachy. Voet you gebogen afterbeen of lafe york plaatien, ban streteen met voorwitduwer van tet bekeen Il Ruglig, met hiel van sprongbeer of een hand. Herland-delst of Iwaaier van het wa ai beer mot heffer van het

- Stand of valkawel. Gentrell aw valler, schouley en dijen when de mat gelijklijdy. Hoofd is gefixeent kui tefen de leef. - It and of valher vel, an valler of scholder na twansetige afyring au. Stand of flint I day was plint words verhog sd. 61 hoogste flut de heufers noar omhoog brevgen. Bener gebogar later haufen en laat oftrekken + Mubekung de overday duys Nand: Knichiday knieen licht nit elkaal, de voeten gestreht, armen neast de romp. Ofnichten tot knieuspare met ovorwants druken dan belken. 3. Vant boo svoringe aanloop - but rufly lafe brug maker met whem of - After hook by schoanprouf, man volledy gertule scholeden en voeten of a my valley. Vooral beven niet untuken. Spreidst. Til onder een tous van +130mi iden maar dudelik of brenjan van let, bether tydem overchrifding. Onder baren bligve Langer doorgas bet vividuction van belken. E. They wet a an loop - I dans, wear wet landway wet outericht na - verye of w. pronfer met 1/2; 3/4 - 4/4 draw our elastick. By betweendrydby harfer andorg lentear brevjer, Big let styget kight dill lays ble - 3 famon aanloof met 1/3 draw tefon vertiled fant van tijn waenseen zijdelugs was clocket 1. Of len hoge valhenoel ider wet rotatie var de wacerhine waar Er wordt met matter en mun of goodwad, burver en hosfd cets noar buters zodany det dell nos fuit met het bove labor aanlog maan valhenvel. In echte ool eg kan komer. Afrekbeen blift soed hangen drawier om freedreas Todat wer flat of Landay get ent of do my with hicken tefer de soorwand. Then left me de aanlos vant. de ry valt. Then kan poorten plaatsen om den te lofen. aprimong met o dedy dani mer in Ewily salt.