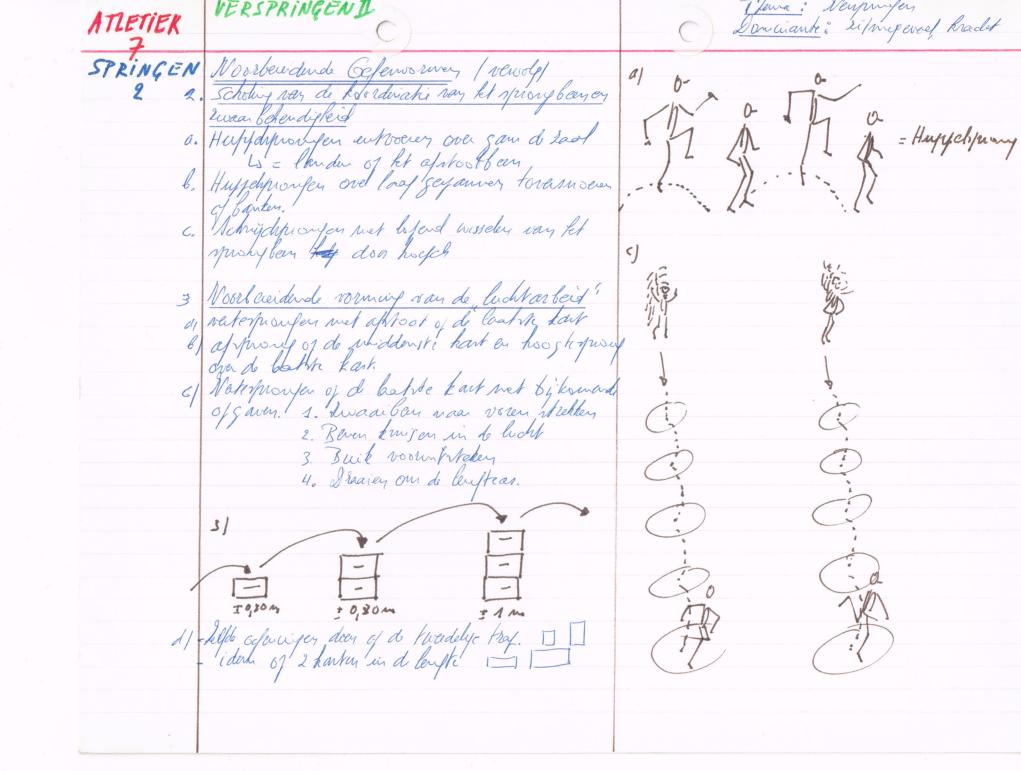

Thema: Smort swemming. ATLETIEK VERSPRINGEN I SPRINGEN Dominante : Sprengkroch PM. 6 per aming . Outgauver losen met oeferwijer vom levij= maken de voet gewichten, & ether, Schandey order KERH Loper met een grong uitentie Het blok beller-schouden over de steun over lata Komen, Gefixerde rough a) hit lidte looff in een opynong naar voren maken en weten ve de lofer De comp blift reditor, aprosts an blift lang adder on we lander of tel Levacibeer 1 6 6m de twee, vier, Les of men steunen eur opynony maken. Gen harde landing of It invanteen en neteen verder logen! Det latar entroveres over la ge huidernissen die of 5, 3 of to maker van elkaar geflaatst Exertual door hoefel springer E/ Een ver en hogg sejanven elastiet va een Nuterprong wet let hold raken 2. Gewenning aan de afstoot. Corwaath winters lever voder, naar ween springe Notelind over cang van aanloof maan afhet. a) but voorw. speciestand, met tet hwaaibeer adker, maa wren springen en in entral met het waai = been boor waarts in Let Zand of of Let Ichuin: under landen. Landing gebeurt met beide Vtn gdjekjdig er met de romf redt.

but lighte aanloof 18 m of 5 pener/ deselfde oefening lokes ditroerer. De elle viden Let puit vertel punt. De afront xxx is zondu weel gelind, met skan jen. De knie of whait. wordt gehever at gur een traf of te sam. Climax in a aarloof. 61 halve en of volle bracht springer. Wan een afterione of. Steeds now weren blive tigher. \* X X CI Volige offeringen herhalen oner dware clarkieten lag over mat genanner. Gol met afret of prugglant of Gewenning aan weeffare en val Benefing net grate an/hikindo leian a anvocler, outraming tiden stuck. Tolang mogdis de endhanding van de approst behander, Het naar von brengen van de benen largent Nellers. a) Gebruit van verhoogde afrelf (aat (bant, renterflant). De Tweefcure wordt velen st, zodat men tijd heeft de ben. guy is de licht to controler. Neschillende ben efung. of dia attentighers of which sury on evaluations evol te Nahry'sen. bl bong of air gar met valoofd afrelflaats. Gut. amplifiedo tuna dijen tij deur whicht. 61 Af Tetbeen of battle of en blil man voor brengen an lander of bede weeker, samen. By landing roung boron vocken. In begun a achteruit vallen to efertaay! By mother verho sen sout dis wes. The d) Sprongochung ut stand of en hoge plant is de lengte uit geoceid, les digit mong la autig men tijd krijst Our de blueglinger in de which as voordeviding von de landing to maker. The grenief de plut belagen.