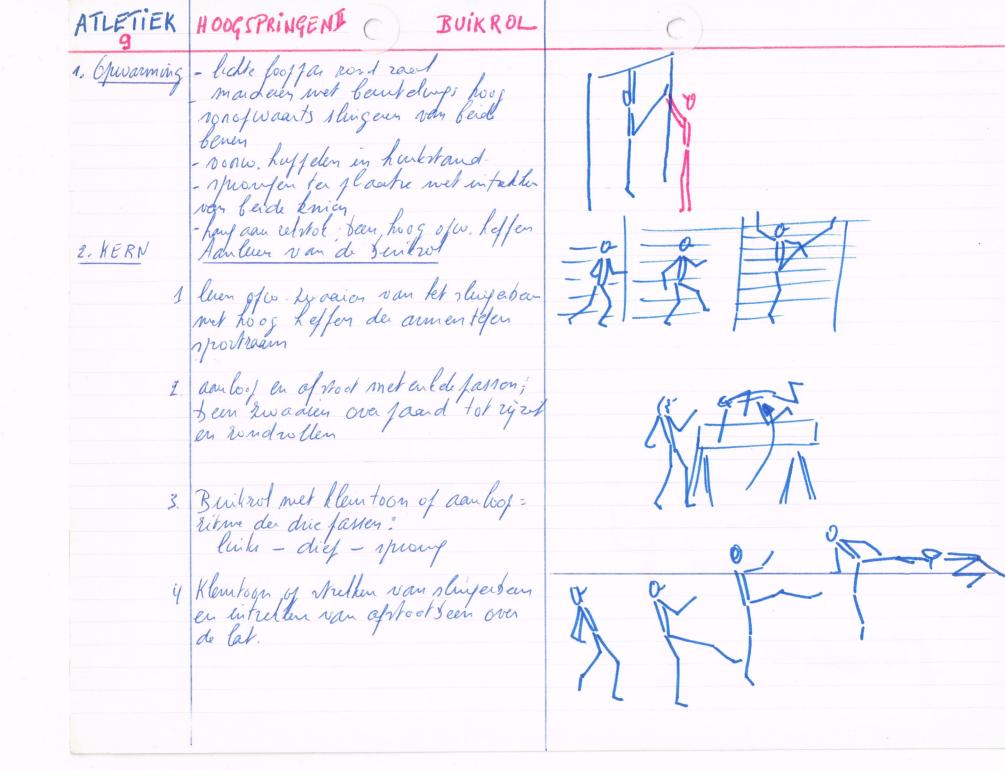

1) Vacolnahufsofaniefer Spidel NW. de lidel geboger stirgaknic ornaan let afretbeer a chke waant, gestielt, tout vatikaal. Afretbeen oly schain was voies zetten met gebogen sliegerbeen gevolgd don Approuf, waard fet slinger cen nu van a dikuer maar von ofwaart seprecht wordt Hoorgaande ochening of nieuw schain von en hose flut, Het slingerseen wordt gestielt of let toutel gebracht, afretban hauft fanied moat de fluis I echnisch monger met behalf van apring flank of lage flut - wellings was Nonlante sa verleyer don de muijer over elle huiderni te laken springer . De lachte Janes moder over d'volle zool gelejen Ruorden 5. Nonw-polita, armen beneden achter. 61 yrung waardig de butante any ut smelle was soren komt on ook gets hoge te evidipen. De long blift recht.