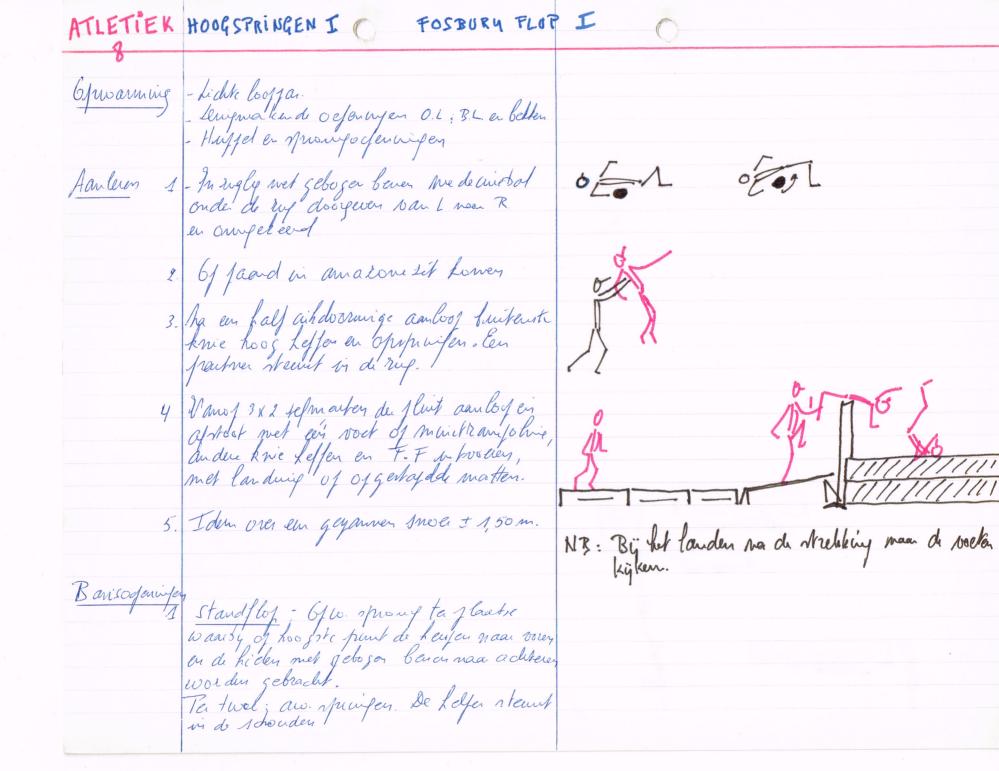

C/ Hanbreuger van tunenmerteten De meltelen of enjeveer 7 faner van de Nach Afzetvoel moet of het meekteen komer. 2: multeres of organia & meter van de flows ( dit is alway Bond trainere Dus rechts & marketens (1) start (2) tuna marketen. Men Lan introcken of, wit meter met een meet link La 25 meter is de smelleit let hoogst daarna wordt de vernelling zee blein di Handwy tidem de aanloop 1. Groot loser in anplitudo 2. De Knie leidt de bewefing 3. Contrauver loper met lage schouder, de hab mij, armakki voord maar achter accentieren New maruiso denniger al beforevery with oly ener technichvers etering. 1. Haaring van tet afretbeen (som elle afret) a) entele aanloofpanen "krabbej" met de voet at om de ofretzland adderant to driver 8/2 Iden of teler satelde Renter Plant Unter van Ker Zwaarbeer a. Apringer of relation hose plint lander of hisoaibeen b. Afret of a cefur plint, a grentucien was de armbeweging 1 Verbeteren van de betlenhoudwig al Voorlinger Aard aan Mortrachy. Voet you gebogen afterbeen of lafe york plaatien, ban streteen met voorwitduwer van tet bekeen Il Ruglig, met hiel van sprongbeer of een hand. Herland-delst of Iwaaier van het wa ai beer mot heffer van het

- Stand of valkawel. Gentrell aw valler, schouley en dijen when de mat gelijklijdy. Hoofd is gefixeent kui tefen de leef. - It and of valher vel, an valler of scholder na twansetige afyring au. Stand of flint I day was plint words verhog sd. 61 hoogste flut de heufers noar omhoog brevgen. Bener gebogar later haufen en laat oftrekken + Mubekung de overday duys Nand: Knichiday knieen licht nit elkaal, de voeten gestreht, armen neast de romp. Ofnichten tot knieuspare met ovorwants druken dan belken. 3. Vant boo svoringe aanloop - but rufly lafe brug maker met whem of - After hook by schoanprouf, man volledy gertule scholeden en voeten of a my valley. Vooral beven niet untuken. Spreidst. Til onder een tous van +130mi iden maar dudelik of brenjan van let, bether tydem overchrifding. Onder baren bligve Langer doorgas bet vividuction van belken. E. They wet a an loop - I dans, wear wet landway wet outericht na - verye of w. pronfer met 1/2; 3/4 - 4/4 draw our elastick. By betweendrydby harfer andorg lentear brevjer, Big let styget kight dill lays ble - 3 famon aanloof met 1/3 draw tefon vertiled fant van tijn waenseen zijdelugs was clocket 1. Of len hoge valhenoel ider wet rotatie var de wacerhine waar Er wordt met matter en mun of goodwad, burver en hosfd cets noar buters zodany det dell nos fuit met het bove labor aanlog maan valhenvel. In echte ool eg kan komer. Afrekbeen blift soed hangen drawier om freedreas Todat wer flat of Landay get ent of do my with hicken tefer de soorwand. Then left me de aanlos vant. de ry valt. Then kan poorten plaatsen om den te lofen. aprimong met o dedy dani mer in Ewily salt.