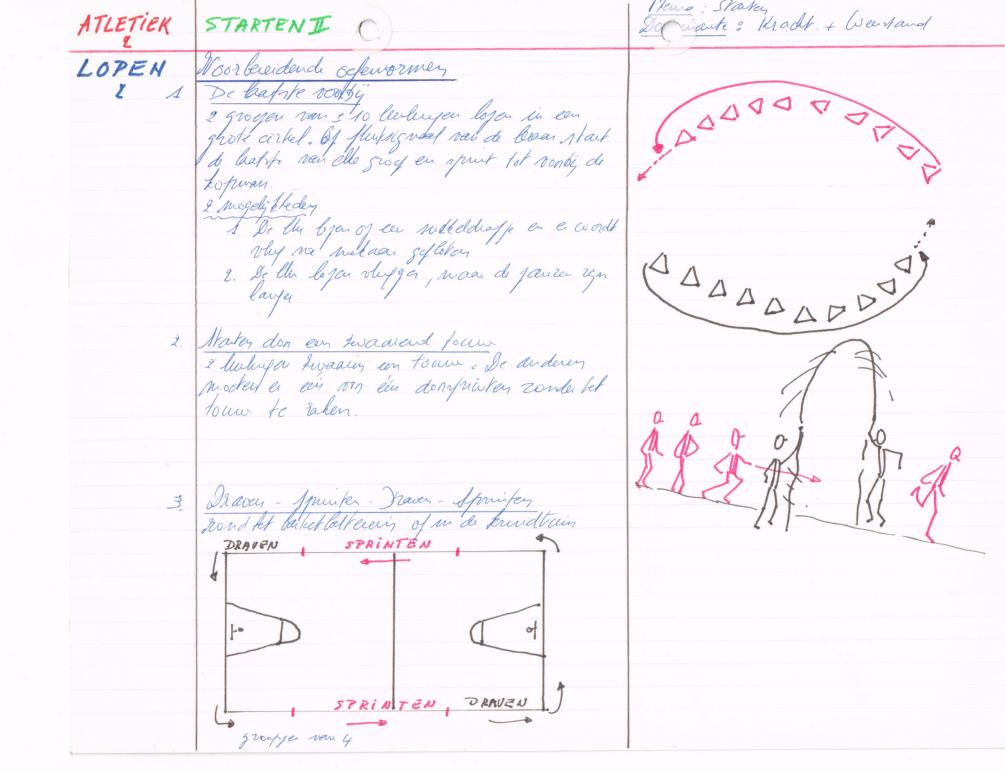

Thema: Allining Dominale: psychomodorial ATLETIEK LOPEN Vons Reiderch Spelvormen 1. 1 Twart en Wij Two partien staan in an Defrend loog wold tejenover ellaar (Salattereni). Gfd In derlyn staat de spelledes. De spoken skaan of I weter afstand. De y derder heft en plat vonweif met an zijde wit en de andere Light want banner wit valt world leve facti vluchten er de anderen trachten ken in te koles van het einde van het fenen; Ava haalt de partour in? The groefer met onfever eventate loper as faither. De me groy withet of statesfind aan, de start. De audien staan of de middely a teller of ongeveer 2 meter on hich eer weektobe Warrende levete lojer dang komt merfen te hales en met de hinker hand of de redter schouder to thoffey

Noor busidende Gefenvorwen with LINKS GEVEN - RECHTS NEMEH " so tal leveligen lopen in eur cirket ( and baratterin) wet ein of bringstok, in een licht draffe. Der licht te vernelling off to larly die de stol is de hand test dece don aan de onije en die of zijn Deurt aan de vrije -Indien te moerly staan de lenhigen shit Levelinger per tou + 1 aflomingstok. De laative book naar de leist die de stok aanveens De latte sprint tem vondig en restract. De ander revardent di vod van hand en looft teng moar zin fastver, en let ofd goat vont. Dit demaneren geland of fluirigned van de leraar.